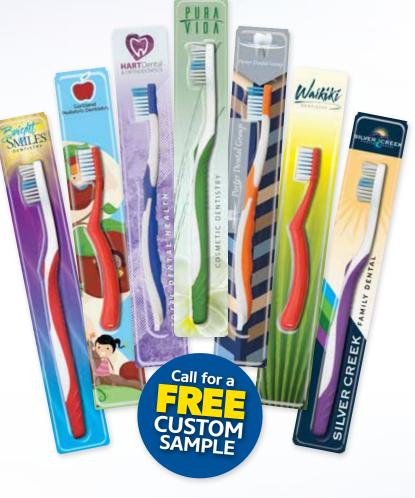

Fresh Ideas. Professional Results.

Finally. A toothbrush that promotes your practice instead of a toothbrush brand.

• Your full color logo on toothbrush handle

• Your logo and practice information on front and back of custom designed retail blister package

- Great for marketing programs, community events and hygiene giveaways
- Professional quality toothbrush in Adult, Junior and Pedo styles
- Minimum order quantities apply

800-328-8213 · QuantumLabs.com/MyBrand

### Custom 2-Sided Packaging

- Full-color printing clearly showcases your logo and photos
- Both sides of the package are devoted to you & your brand

## **Custom Handle Imprint**

- Full-color logo printing
- Heat transfer printing ensures your imprint won't rub off with use
- No other brand/loao on the brush to deter from your names