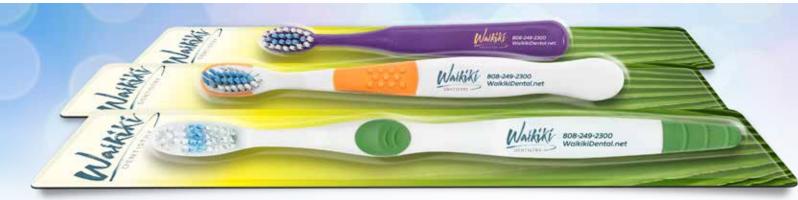

Fresh Ideas. Professional Results.

Finally. A toothbrush that promotes your practice instead of a toothbrush brand.

• Your full color logo on toothbrush handle

• Your logo and practice information on front and back of custom designed retail blister package

## **Custom Handle Imprint**

- Full-color logo printing
- Heat transfer printing ensures your imprint won't rub off with use
- No other brand/loao on the brush to deter from your names